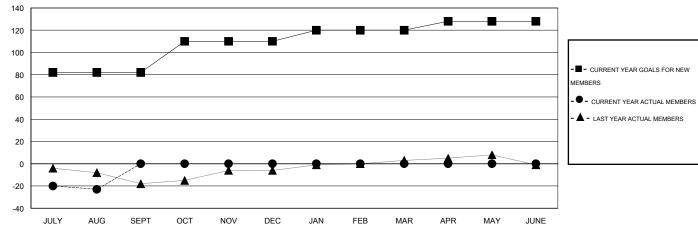

#### GOALS AND ACTUAL MEMBERS CUMULATIVE

| DROPPED CLUBS: 0  DROPPED MEMBERS |              | 5 CLUBS OF 46 ADDED 1 OR MORE<br>NEW MEMBERS | GENDER DISTRIBU  MALE  FEMALE         | TION<br>858 (66.87%)<br>425 (33.13%) |           |
|-----------------------------------|--------------|----------------------------------------------|---------------------------------------|--------------------------------------|-----------|
| DECEASED  CLUB CANCELLED  OTHER   | 1<br>0<br>29 | CLICK HERE FOR HEALTH ASSESSMENT DATA        | FAMILY UNIT MEMBERS HEAD OF HOUSEHOLD |                                      | 127<br>63 |
| TOTAL                             | 30           |                                              | NON-HEAD OF HOUSEHOLD                 |                                      |           |