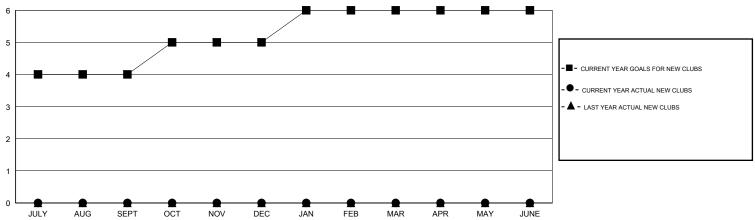

CT/NOV/DEC   | 1                | 0                   | 0                          | 0                           | OCT/NOV/DEC           | 28                 | 0                          | 0                            | 0                           |
| JAN/FEB/MAR   | 1                | 0                   | 0                          | 0                           | JAN/FEB/MAR           | 10                 | 0                          | 0                            | 0                           |
| APR/MAY/JUNE  | 0                | 0                   | 0                          | 0                           | APR/MAY/JUNE          | 8                  | 0                          | 0                            | 0                           |

### GOALS AND ACTUAL NEW CLUBS CUMULATIVE



#### GOALS AND ACTUAL MEMBERS CUMULATIVE



| DROPPED CLUBS: 0  DROPPED MEMBERS |              | 5 CLUBS OF 46 ADDED 1 OR MORE<br>NEW MEMBERS | GENDER DISTRIBU  MALE  FEMALE         | TION<br>858 (66.87%)<br>425 (33.13%) |           |
|-----------------------------------|--------------|----------------------------------------------|---------------------------------------|--------------------------------------|-----------|
| DECEASED  CLUB CANCELLED  OTHER   | 1<br>0<br>29 | CLICK HERE FOR HEALTH ASSESSMENT DATA        | FAMILY UNIT MEMBERS HEAD OF HOUSEHOLD |                                      | 127<br>63 |
| TOTAL                             | 30           |                                              | NON-HEAD OF HOUSEHOLD                 |                                      |